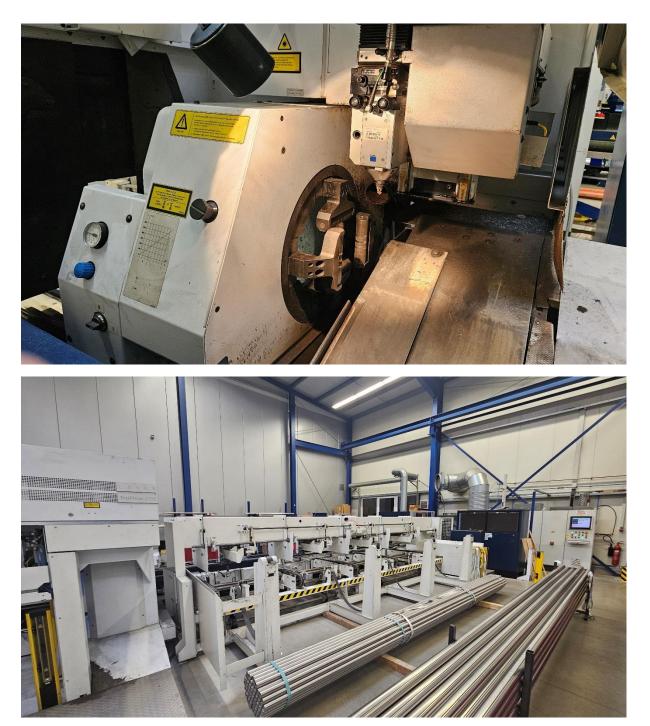

#### **Trumpf Laser**

- CO2 laser TruFlow 2000
- Radio-frequency excitation
- Maintenance-free radial turbine blower
- maintenance logbook
- cooling unit

Laser cutting head

- Cutting head with 5 " lens
- Cutting head quick change device
- ControlLine

#### Machine accessoires

- clamping jaws set D 20-85 mm and D 85-150 mm
- V-molds for round tubes
- U-molds for tubes (D 120)