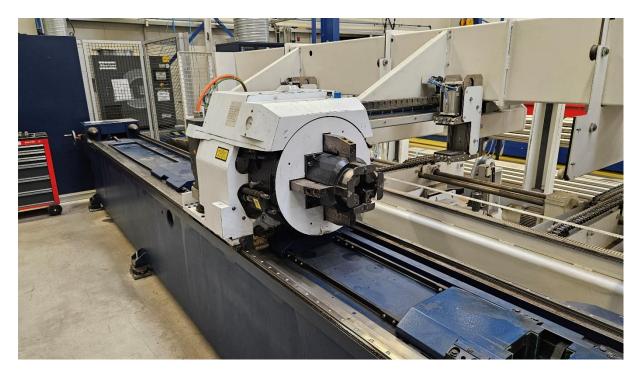

## Standard equipment

Machine

- Stable machine frame with integrated laser unit
- Turning and feed station with self-centering clamping jaws
- Working area: 6500 mm X tube axis
- Tube support automatically retractable
- Push-through chuck with self-centering tension rollers
- Envelope diameter 150 mm
- Precise drives with digital AC servo motors
- part removal station PRS 3001 with belt table
- NitroLine
- laser power control
- automatic shutdown
- light fittings for working area

#### **Trumpf Laser**

- CO2 laser TruFlow 2000
- Radio-frequency excitation
- Maintenance-free radial turbine blower
- maintenance logbook
- cooling unit

Laser cutting head

- Cutting head with 5 " lens
- Cutting head quick change device
- ControlLine

#### Machine accessoires

- clamping jaws set D 20-85 mm and D 85-150 mm
- V-molds for round tubes
- U-molds for tubes (D 120)