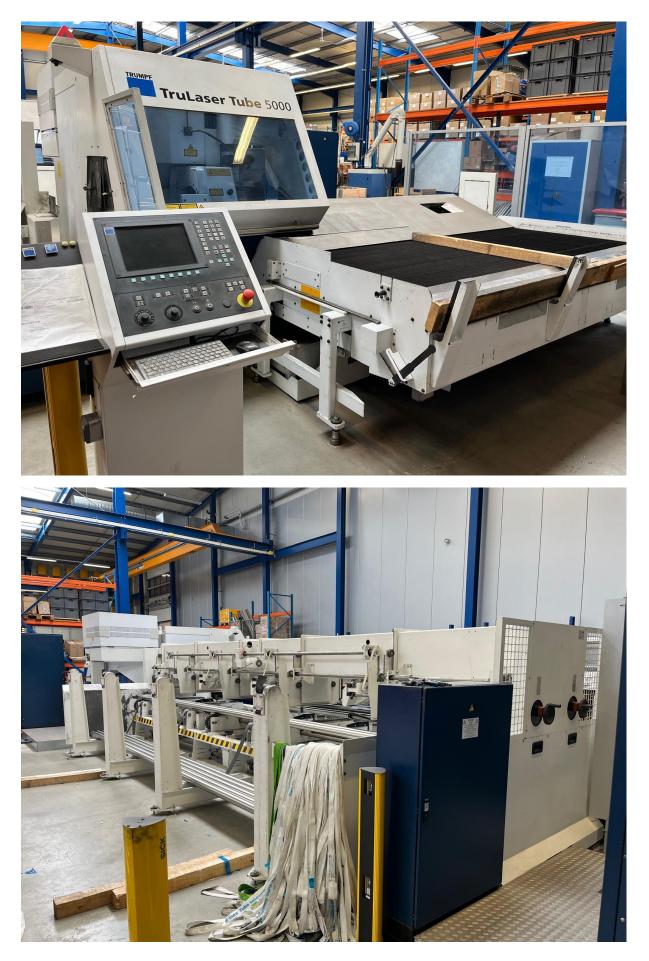

# Trumpf TruLaser Tube 5000 T01 2700 Watt

Year 2011 Machine hours: about 27.500 / 8.000 h

## Standard equipment

Machine

- Stable machine frame with integrated laser unit
- Turning and feed station with self-centering clamping jaws
- Working area: 6500 mm X tube axis
- Tube support automatically retractable
- Push-through chuck with self-centering tension rollers
- Envelope diameter 150 mm
- Precise drives with digital AC servo motors
- part removal station PRS 3001 with belt table
- NitroLine
- laser power control
- automatic shutdown
- light fittings for working area

## Control

- Control Siemens Sinumerik 840D
- Teleservice by Internet