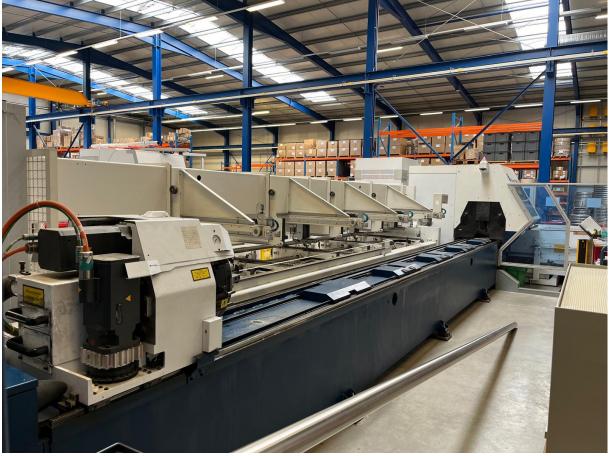

## Standard equipment

Machine

- Stable machine frame with integrated laser unit
- Turning and feed station with self-centering clamping jaws
- Working area: 6500 mm X tube axis
- Tube support automatically retractable
- Push-through chuck with self-centering tension rollers
- Envelope diameter 150 mm
- Precise drives with digital AC servo motors
- part removal station PRS 3001 with belt table
- NitroLine
- laser power control
- automatic shutdown
- light fittings for working area

#### **Trumpf Laser**

- CO2 laser TruFlow 2000
- Radio-frequency excitation
- Maintenance-free radial turbine blower
- maintenance logbook
- cooling unit

Laser cutting head

- Cutting head with 5 " lens
- Cutting head quick change device
- ControlLine

#### Machine accessoires

- clamping jaws set D 20-85 mm and D 85-150 mm
- V-molds for round tubes
- U-molds for tubes (D 120)